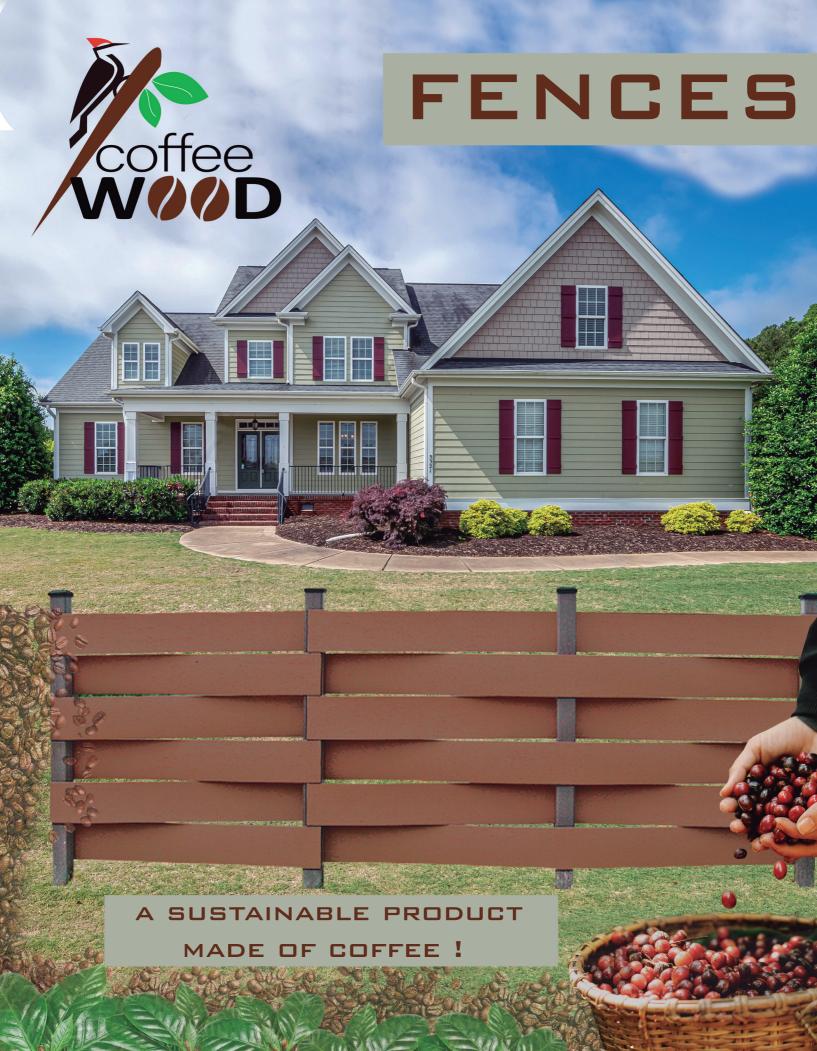

Coffee Wood ® is a sustainable material made of coffee husk and recycled plastic. These materials once generated CO2 during the burning process and waste in landfills / oceans.

High resistance and durable.

Weatherproof

Self-extinguishing

Eco - friendly

COFFEE HUSK

7.250 COFFEE DRINKS

Easy installation w/ basic tools

Neat finish

Resistant to termites and insects

Low maintenance

Low moisture absorption

Splinter free

Colors available: