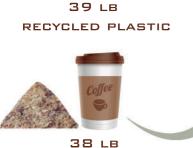

Coffee Wood ® is a sustainable material made of coffee husk and recycled plastic. These materials once generated CO2 during the burning process and waste in landfills / oceans.

High resistance and durable.

Weatherproof

Self-extinguishing

Eco - friendly

COFFEE HUSK

7.250 COFFEE DRINKS

Easy installation w/ basic tools

Neat finish

Resistant to termites and insects