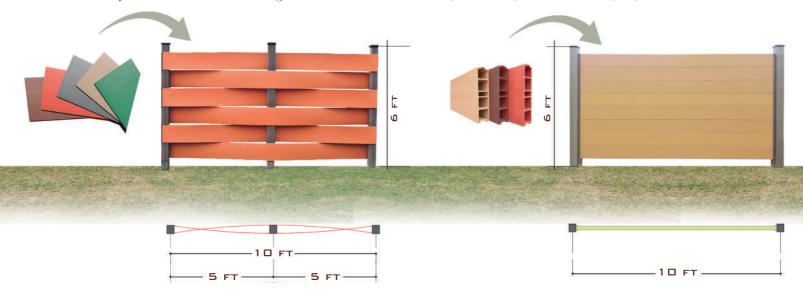

## WOVEN FENCE

## SOLID FENCE

A woven style fence, representing the hand baskets used by farmers when harvesting coffee. A low maintenance fence with a slick appearence providing privacy to your property.

Coffee Wood ® profiles modulated for easy assembly.